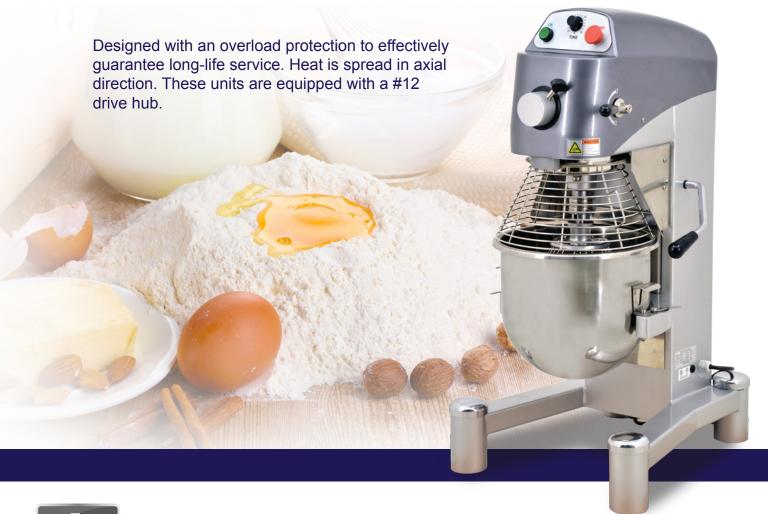

## **BAKING MIXER**

**HEAVY-DUTY 20-QT MIXER WITH TIMER AND GUARD** 

Upgraded gear drives for maximum strength and efficiency. Comes with a heavy-duty 2-HP motor. The unit is also equipped with a guard and timer. Stainless steel bowl, wire whip, flat beater and hook included.