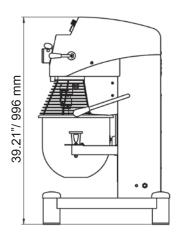

## HEAVY-DUTY 20-QT BAKING MIXER WITH TIMER AND GUARD

Item: 43560

Model: MX-CN-0020

WARRANTY
PARTS AND LABOR

## **BAKING MIXER**

**HEAVY-DUTY 20-QT MIXER WITH TIMER AND GUARD** 

Upgraded gear drives for maximum strength and efficiency. Comes with a heavy-duty 2-HP motor. The unit is also equipped with a guard and timer. Stainless steel bowl, wire whip, flat beater and hook included.