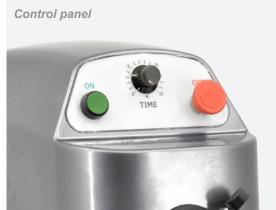

## **BAKING MIXER**

**HEAVY-DUTY 20-QT MIXER WITH TIMER AND GUARD** 

Upgraded gear drives for maximum strength and efficiency. Comes with a heavy-duty 2-HP motor. The unit is also equipped with a guard and timer. Stainless steel bowl, wire whip, flat beater and hook included.