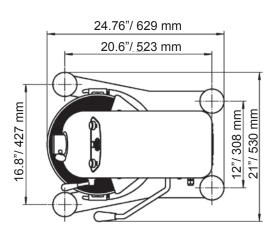

## HEAVY-DUTY 20-QT BAKING MIXER WITH TIMER AND GUARD

Item: 43560

Model: MX-CN-0020

WARRANTY
PARTS AND LABOR

## **BAKING MIXER**

**HEAVY-DUTY 20-QT MIXER WITH TIMER AND GUARD** 

Upgraded gear drives for maximum strength and efficiency. Comes with a heavy-duty 2-HP motor. The unit is also equipped with a guard and timer. Stainless steel bowl, wire whip, flat beater and hook included.