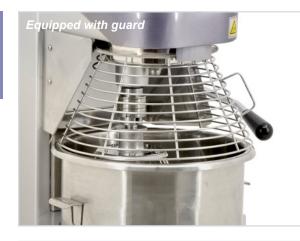

## **BAKING MIXER**

**HEAVY-DUTY 20-QT MIXER WITH TIMER AND GUARD** 

Upgraded gear drives for maximum strength and efficiency. Comes with a heavy-duty 2-HP motor. The unit is also equipped with a guard and timer. Stainless steel bowl, wire whip, flat beater and hook included.