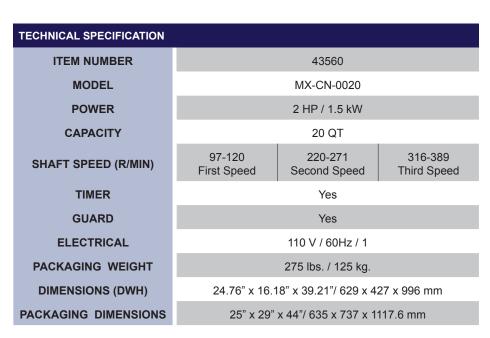

## HEAVY-DUTY 20-QT BAKING MIXER WITH TIMER AND GUARD

Item: 43560

Model: MX-CN-0020

WARRANTY
PARTS AND LABOR

## **BAKING MIXER**

**HEAVY-DUTY 20-QT MIXER WITH TIMER AND GUARD** 

Upgraded gear drives for maximum strength and efficiency. Comes with a heavy-duty 2-HP motor. The unit is also equipped with a guard and timer. Stainless steel bowl, wire whip, flat beater and hook included.