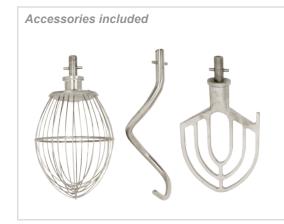

## **BAKING MIXER**

**HEAVY-DUTY 20-QT MIXER WITH TIMER AND GUARD** 

Upgraded gear drives for maximum strength and efficiency. Comes with a heavy-duty 2-HP motor. The unit is also equipped with a guard and timer. Stainless steel bowl, wire whip, flat beater and hook included.